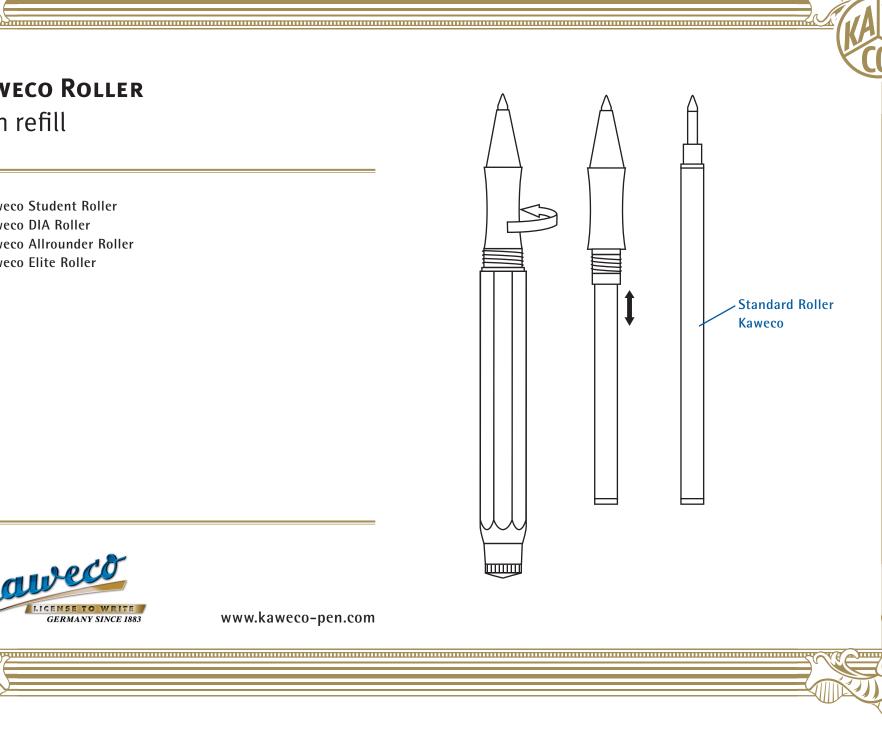

### **KAWECO ROLLER** with refill

- Kaweco Student Roller
- Kaweco DIA Roller ٠

TTTT (

- Kaweco Allrounder Roller
- Kaweco Elite Roller