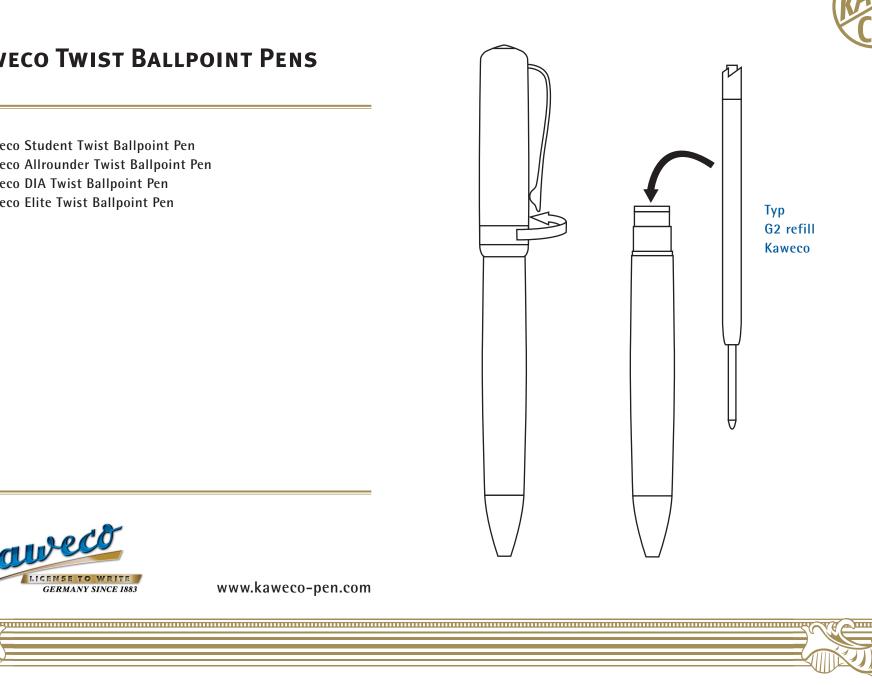

#### **KAWECO TWIST BALLPOINT PENS**

- Kaweco Student Twist Ballpoint Pen
- Kaweco Allrounder Twist Ballpoint Pen
- Kaweco DIA Twist Ballpoint Pen
- Kaweco Elite Twist Ballpoint Pen

www.kaweco-pen.com