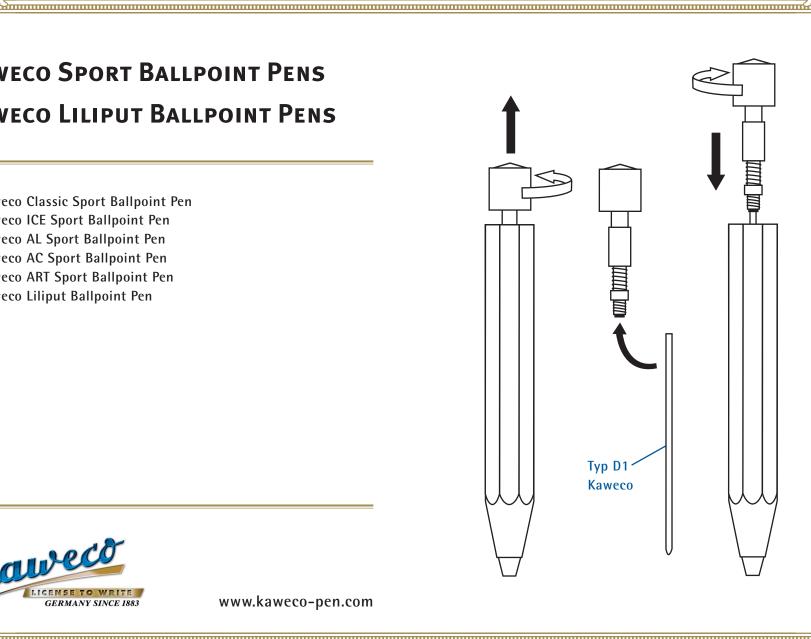

# **KAWECO SPORT BALLPOINT PENS KAWECO LILIPUT BALLPOINT PENS**

- Kaweco Classic Sport Ballpoint Pen
- Kaweco ICE Sport Ballpoint Pen •
- Kaweco AL Sport Ballpoint Pen •
- Kaweco AC Sport Ballpoint Pen
- Kaweco ART Sport Ballpoint Pen ٠
- Kaweco Liliput Ballpoint Pen