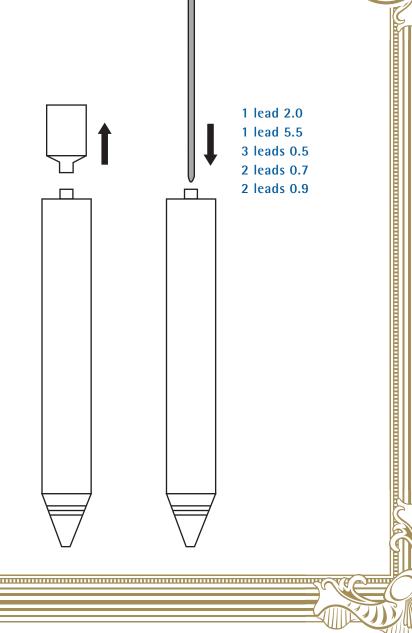

#### Kaweco Sketch up Push Pencils

- Kaweco Sketch up acryl 2.0
- Kaweco Sketch up Softfeeling 2.0
- Kaweco Sketch up ALWrite 2.0
- Kaweco Sketch up Classic 5.5

www.kaweco-pen.com