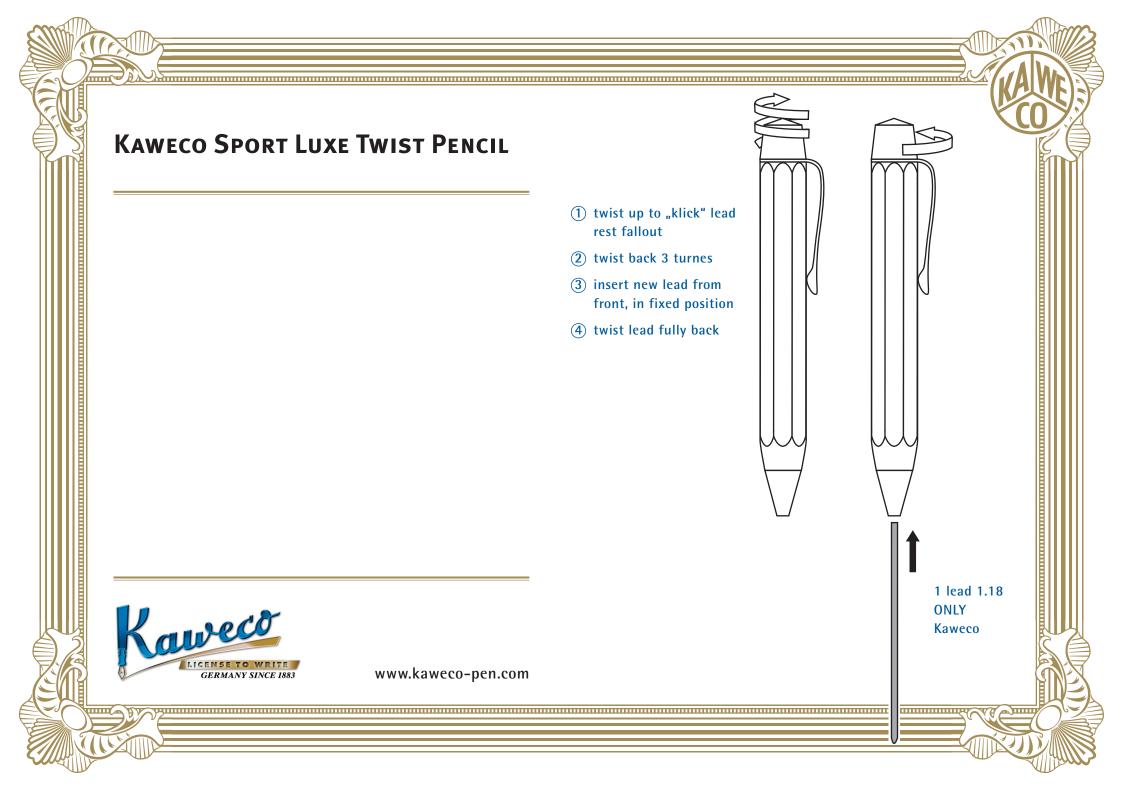

ntain pen
- Kaweco DIA Fountain Pen
- Kaweco Allrounder Fountain Pen
- Kaweco Elite Fountain Pen
- Kaweco Special Fountain Pen





www.kaweco-pen.com

### **KAWECO ROLLER** with refill

- Kaweco Student Roller
- Kaweco DIA Roller ٠

TTTT (

- Kaweco Allrounder Roller
- Kaweco Elite Roller





#### **KAWECO TWIST BALLPOINT PENS**

- Kaweco Student Twist Ballpoint Pen
- Kaweco Allrounder Twist Ballpoint Pen
- Kaweco DIA Twist Ballpoint Pen
- Kaweco Elite Twist Ballpoint Pen





www.kaweco-pen.com

#### **KAWECO TWIST PENCILS**

• Kaweco DIA Twist Pencil 0.7

TTTT (

• Kaweco Elite Twist Pencil 0.7







#### Kaweco Sketch up Push Pencils

- Kaweco Sketch up acryl 2.0
- Kaweco Sketch up Softfeeling 2.0
- Kaweco Sketch up ALWrite 2.0
- Kaweco Sketch up Classic 5.5





www.kaweco-pen.com









### **KAWECO SPORT ROLLER PENS** with refill

- Kaweco Classic Sport Capless Roller Pen
- Kaweco ICE Sport Capless Roller Pen





#### **KAWECO SPORT FOUNTAIN PENS** with squeeze converter

- Kaweco Classic Sport Fountain Pen
- Kaweco ICE Sport Fountain Pen
- Kaweco AL Sport Fountain Pen
- Kaweco AC Sport Fountain Pen
- Kaweco ART Sport Fountain Pen
- Kaweco Luxe Sport Fountain Pen
- 1. Dip the entire nib and feed into the ink
- 2. Squeeze and release, keep the nib submerged
- 3. Wait a few seconds
- 4. Squeeze and release again, keeping the nib submerged. You probably want to squeeze 3-4 times.
- 5. After the third or fourth waiting of a few seconds, remove the nib and wipe with a paper towel.
- 6. Write.



www.kaweco-pen.com

squeeze

converter

PRESS 3/4 times

Ink