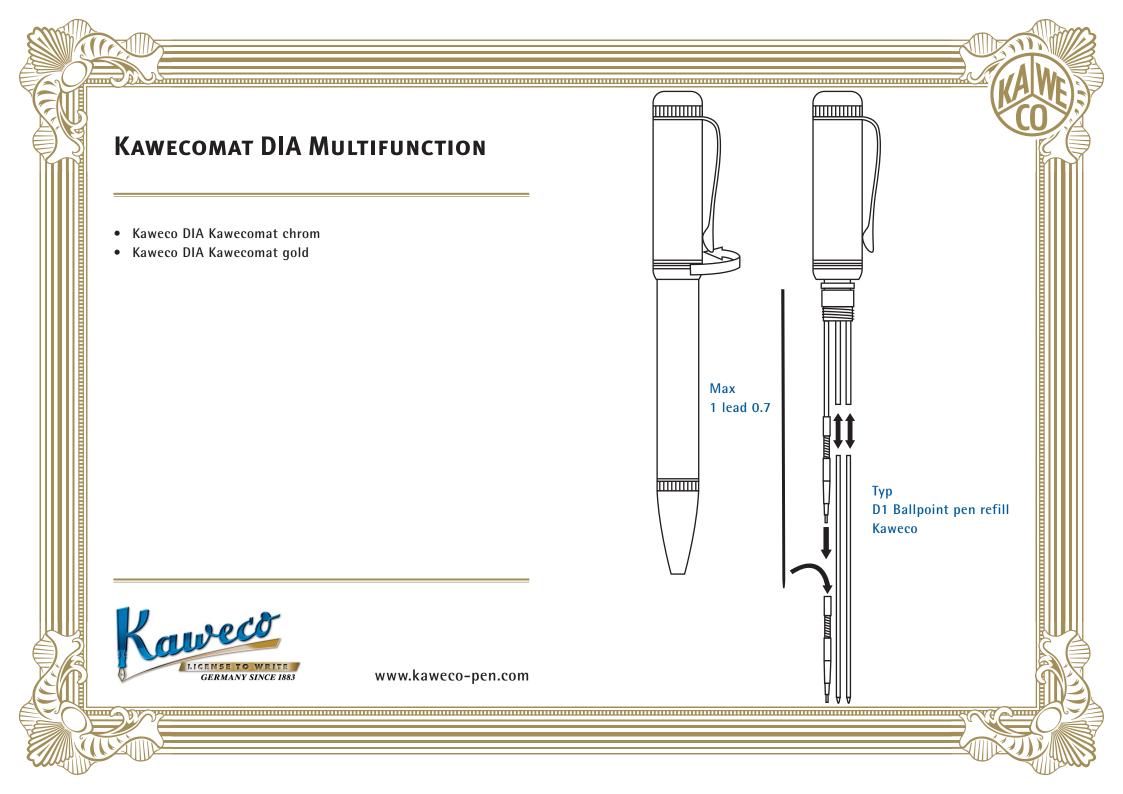

## KAWECO SPORT CLUTCH PENCIL 3.2 KAWECO SKETCH UP CLUTCH PENCIL 5.6

- Kaweco Classic Sport clutch pencil 3.2
- Kaweco ICE Sport clutch pencil 3.2
- Kaweco Sketch up Softfeeling clutch pencil 5.6
- Kaweco Sketch up Aeryl clutch pencil 5.6
- Kaweco Sketch up ALWrite clutch pencil 5.6
- Kaweco Sketch up long metal clutch pencil 5.6

www.kaweco-pen.com

1 lead 3.2/5.6

ONLY