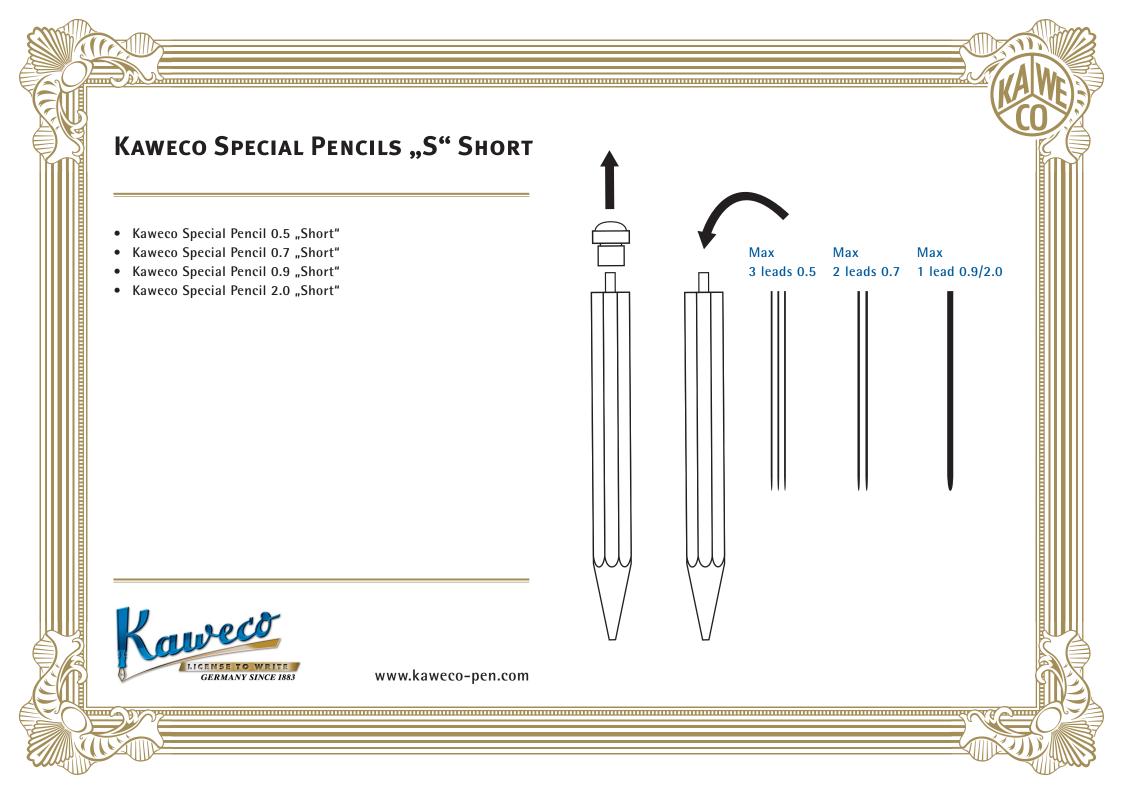

pen
- Kaweco DIA Fountain Pen
- Kaweco Allrounder Fountain Pen
- Kaweco Elite Fountain Pen
- Kaweco Special Fountain Pen





www.kaweco-pen.com

### **KAWECO ROLLER** with refill

- Kaweco Student Roller
- Kaweco DIA Roller ٠

TTTT (

- Kaweco Allrounder Roller
- Kaweco Elite Roller





#### **KAWECO TWIST BALLPOINT PENS**

- Kaweco Student Twist Ballpoint Pen
- Kaweco Allrounder Twist Ballpoint Pen
- Kaweco DIA Twist Ballpoint Pen
- Kaweco Elite Twist Ballpoint Pen





www.kaweco-pen.com

#### **KAWECO TWIST PENCILS**

• Kaweco DIA Twist Pencil 0.7

TTTT (

• Kaweco Elite Twist Pencil 0.7







#### Kaweco Sketch up Push Pencils

- Kaweco Sketch up acryl 2.0
- Kaweco Sketch up Softfeeling 2.0
- Kaweco Sketch up ALWrite 2.0
- Kaweco Sketch up Classic 5.5





www.kaweco-pen.com









### **KAWECO SPORT ROLLER PENS** with refill

- Kaweco Classic Sport Capless Roller Pen
- Kaweco ICE Sport Capless Roller Pen





#### **KAWECO SPORT FOUNTAIN PENS** with squeeze converter

- Kaweco Classic Sport Fountain Pen
- Kaweco ICE Sport Fountain Pen
- Kaweco AL Sport Fountain Pen
- Kaweco AC Sport Fountain Pen
- Kaweco ART Sport Fountain Pen
- Kaweco Luxe Sport Fountain Pen
- 1. Dip the entire nib and feed into the ink
- 2. Squeeze and release, keep the nib submerged
- 3. Wait a few seconds
- 4. Squeeze and release again, keeping the nib submerged. You probably want to squeeze 3-4 times.
- 5. After the third or fourth waiting of a few seconds, remove the nib and wipe with a paper towel.
- 6. Write.



www.kaweco-pen.com

squeeze

converter

PRESS 3/4 times

Ink