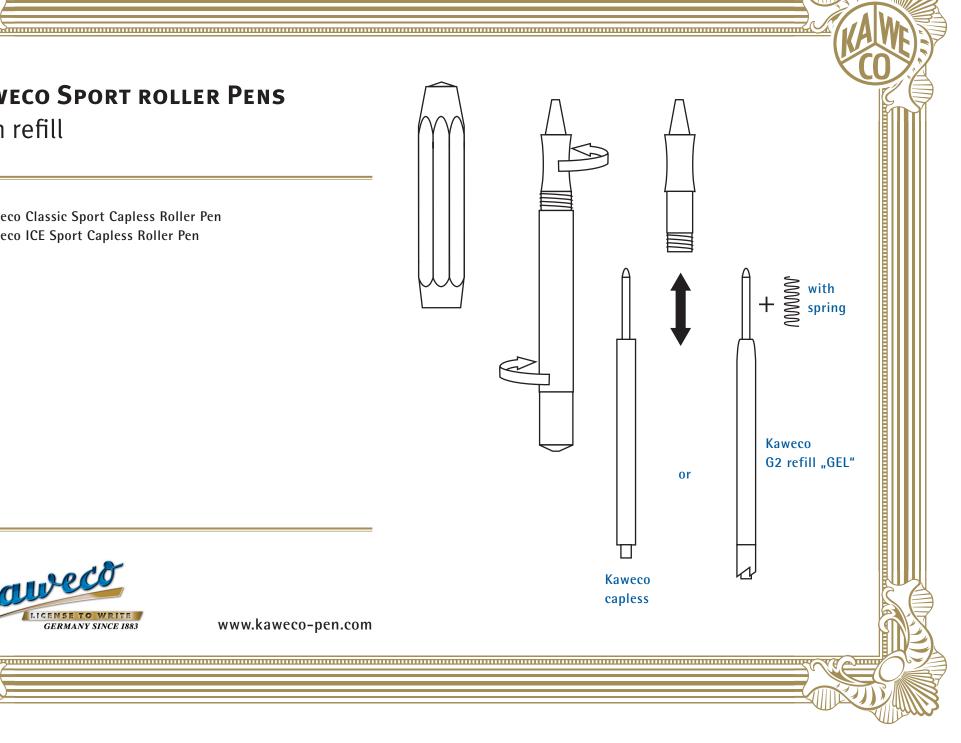

### **KAWECO SPORT ROLLER PENS** with refill

- Kaweco Classic Sport Capless Roller Pen
- Kaweco ICE Sport Capless Roller Pen