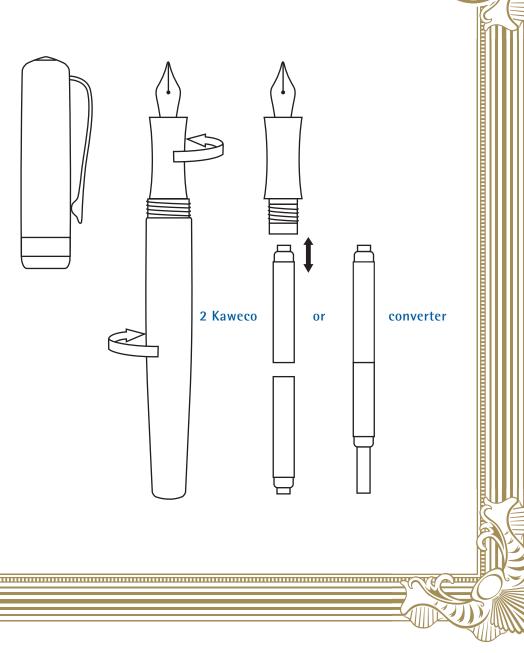

## **Kaweco Fountain Pen** with ink cartridge or converter

- Kaweco Student Fountain pen
- Kaweco DIA Fountain Pen
- Kaweco Allrounder Fountain Pen
- Kaweco Elite Fountain Pen
- Kaweco Special Fountain Pen