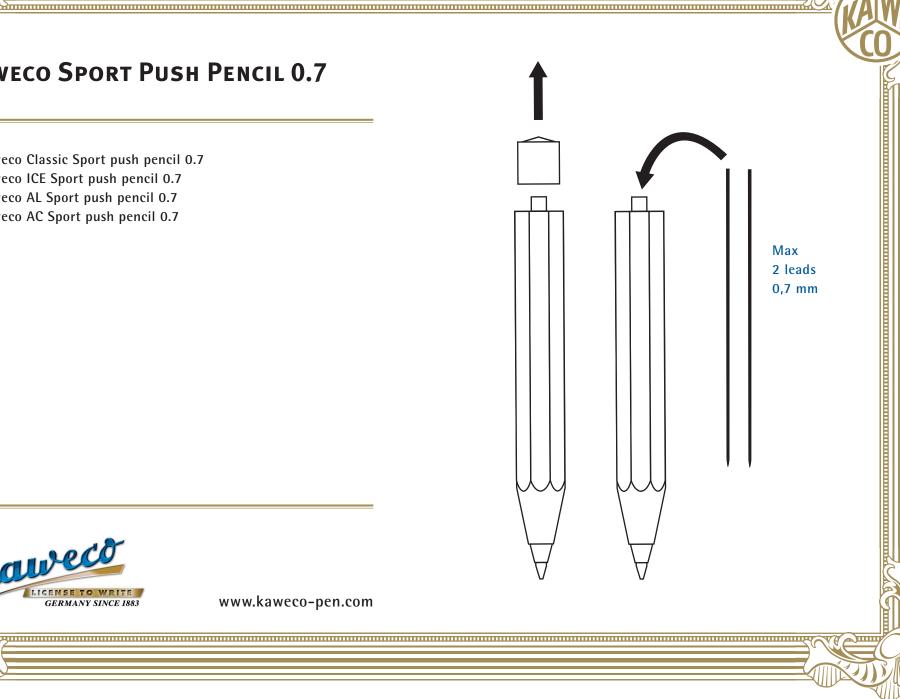

#### **KAWECO SPORT PUSH PENCIL 0.7**

- Kaweco Classic Sport push pencil 0.7
- Kaweco ICE Sport push pencil 0.7
- Kaweco AL Sport push pencil 0.7
- Kaweco AC Sport push pencil 0.7