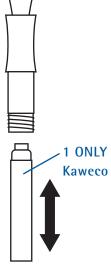

#### **KAWECO SPORT PUSH PENCIL 0.7**

- Kaweco Classic Sport push pencil 0.7
- Kaweco ICE Sport push pencil 0.7
- Kaweco AL Sport push pencil 0.7
- Kaweco AC Sport push pencil 0.7

## KAWECO SPORT CLUTCH PENCIL 3.2 KAWECO SKETCH UP CLUTCH PENCIL 5.6

- Kaweco Classic Sport clutch pencil 3.2
- Kaweco ICE Sport clutch pencil 3.2
- Kaweco Sketch up Softfeeling clutch pencil 5.6
- Kaweco Sketch up Aeryl clutch pencil 5.6
- Kaweco Sketch up ALWrite clutch pencil 5.6
- Kaweco Sketch up long metal clutch pencil 5.6

www.kaweco-pen.com

1 lead 3.2/5.6

ONLY