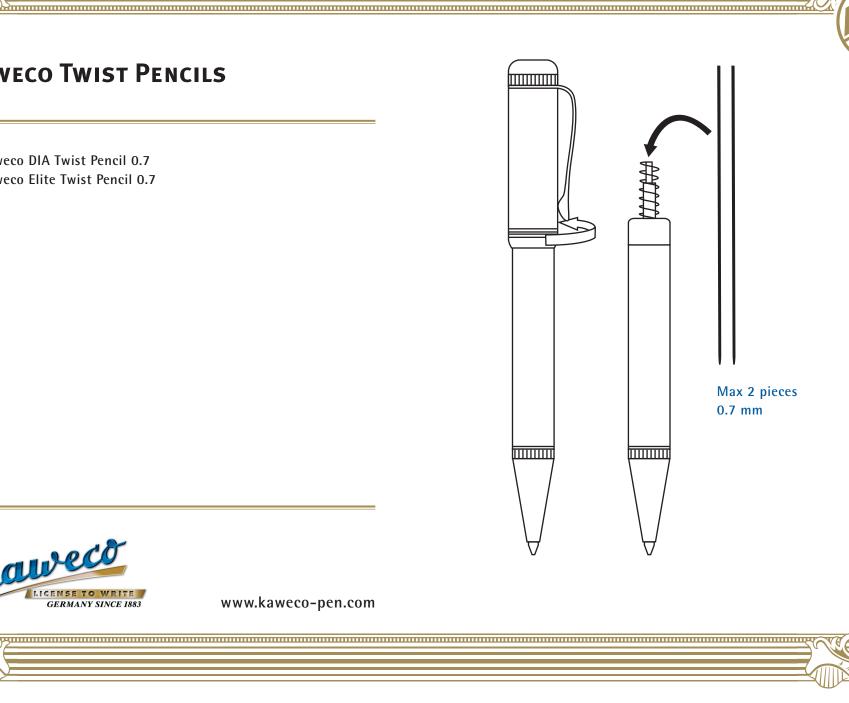

#### **KAWECO TWIST PENCILS**

• Kaweco DIA Twist Pencil 0.7

TTTT (

• Kaweco Elite Twist Pencil 0.7