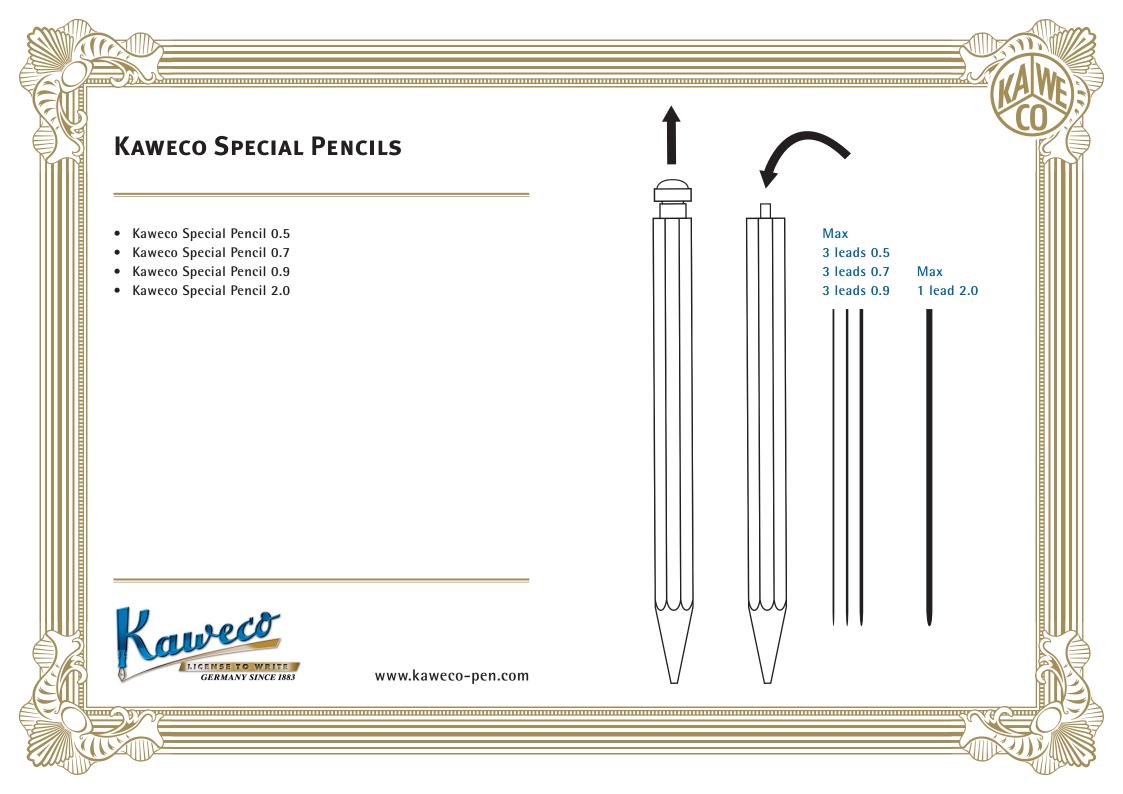

n pen
- Kaweco DIA Fountain Pen
- Kaweco Allrounder Fountain Pen
- Kaweco Elite Fountain Pen
- Kaweco Special Fountain Pen





www.kaweco-pen.com

### **KAWECO ROLLER** with refill

- Kaweco Student Roller
- Kaweco DIA Roller ٠

TTTT (

- Kaweco Allrounder Roller
- Kaweco Elite Roller





#### **KAWECO TWIST BALLPOINT PENS**

- Kaweco Student Twist Ballpoint Pen
- Kaweco Allrounder Twist Ballpoint Pen
- Kaweco DIA Twist Ballpoint Pen
- Kaweco Elite Twist Ballpoint Pen





www.kaweco-pen.com

#### **KAWECO TWIST PENCILS**

• Kaweco DIA Twist Pencil 0.7

TTTT (

• Kaweco Elite Twist Pencil 0.7







#### Kaweco Sketch up Push Pencils

- Kaweco Sketch up acryl 2.0
- Kaweco Sketch up Softfeeling 2.0
- Kaweco Sketch up ALWrite 2.0
- Kaweco Sketch up Classic 5.5





www.kaweco-pen.com









### **KAWECO SPORT ROLLER PENS** with refill

- Kaweco Classic Sport Capless Roller Pen
- Kaweco ICE Sport Capless Roller Pen





#### **KAWECO SPORT FOUNTAIN PENS** with squeeze converter

- Kaweco Classic Sport Fountain Pen
- Kaweco ICE Sport Fountain Pen
- Kaweco AL Sport Fountain Pen
- Kaweco AC Sport Fountain Pen
- Kaweco ART Sport Fountain Pen
- Kaweco Luxe Sport Fountain Pen
- 1. Dip the entire nib and feed into the ink
- 2. Squeeze and release, keep the nib submerged
- 3. Wait a few seconds
- 4. Squeeze and release again, keeping the nib submerged. You probably want to squeeze 3-4 times.
- 5. After the third or fourth waiting of a few seconds, remove the nib and wipe with a paper towel.
- 6. Write.



www.kaweco-pen.com

squeeze

converter

PRESS 3/4 times

Ink