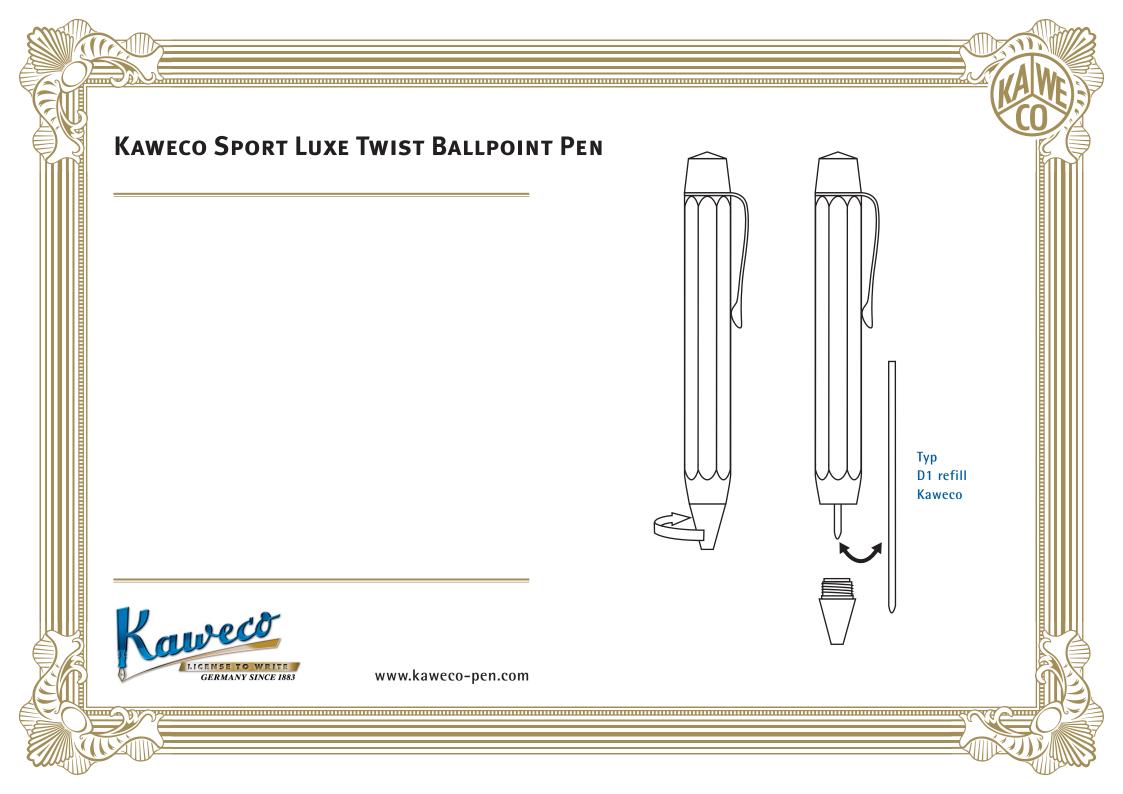

ain pen
- Kaweco DIA Fountain Pen
- Kaweco Allrounder Fountain Pen
- Kaweco Elite Fountain Pen
- Kaweco Special Fountain Pen





www.kaweco-pen.com

### **KAWECO ROLLER** with refill

- Kaweco Student Roller
- Kaweco DIA Roller ٠

TTTT (

- Kaweco Allrounder Roller
- Kaweco Elite Roller





#### **KAWECO TWIST BALLPOINT PENS**

- Kaweco Student Twist Ballpoint Pen
- Kaweco Allrounder Twist Ballpoint Pen
- Kaweco DIA Twist Ballpoint Pen
- Kaweco Elite Twist Ballpoint Pen





www.kaweco-pen.com

#### **KAWECO TWIST PENCILS**

• Kaweco DIA Twist Pencil 0.7

TTTT (

• Kaweco Elite Twist Pencil 0.7







#### Kaweco Sketch up Push Pencils

- Kaweco Sketch up acryl 2.0
- Kaweco Sketch up Softfeeling 2.0
- Kaweco Sketch up ALWrite 2.0
- Kaweco Sketch up Classic 5.5





www.kaweco-pen.com









### **KAWECO SPORT ROLLER PENS** with refill

- Kaweco Classic Sport Capless Roller Pen
- Kaweco ICE Sport Capless Roller Pen





#### **KAWECO SPORT FOUNTAIN PENS** with squeeze converter

- Kaweco Classic Sport Fountain Pen
- Kaweco ICE Sport Fountain Pen
- Kaweco AL Sport Fountain Pen
- Kaweco AC Sport Fountain Pen
- Kaweco ART Sport Fountain Pen
- Kaweco Luxe Sport Fountain Pen
- 1. Dip the entire nib and feed into the ink
- 2. Squeeze and release, keep the nib submerged
- 3. Wait a few seconds
- 4. Squeeze and release again, keeping the nib submerged. You probably want to squeeze 3-4 times.
- 5. After the third or fourth waiting of a few seconds, remove the nib and wipe with a paper towel.
- 6. Write.



www.kaweco-pen.com

squeeze

converter

PRESS 3/4 times

Ink